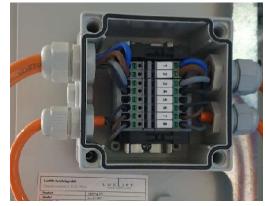

Attachment of the mounting brackets to the pole

Suspension of LuxLift TURN

Detail upper mounting bracket

Angle compensation on the lower mounting bracket

Earth connection via M16 screw

Easy electrical wiring