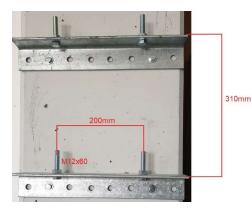

## Simple pole mounting

With our mast mounting brackets, the LuxLift TURN can be mounted easily and its angle can be adjusted steplessly.

The upper and lower mounting brackets are attached to the mast, then the lift is hooked into the four screws. By moving the angle plate at the lower mounting bracket, the mast inclination is compensated and fixed with screws.

Attachment of the mounting brackets to the pole

Suspension of LuxLift TURN

Detail upper mounting bracket

Angle compensation on the lower mounting bracket

Earth connection via M16 screw

Easy electrical wiring