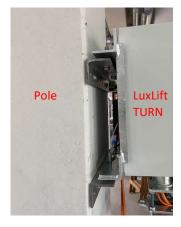

## Simple pole mounting

With our mast mounting brackets, the LuxLift TURN can be mounted easily and its angle can be adjusted steplessly.

The upper and lower mounting brackets are attached to the mast, then the lift is hooked into the four screws. By moving the angle plate at the lower mounting bracket, the mast inclination is compensated and fixed with screws.

Attachment of the mounting brackets to the pole

Suspension of LuxLift TURN

Detail upper mounting bracket

Angle compensation on the lower mounting bracket

Earth connection via M16 screw

Easy electrical wiring