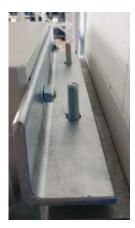

## Simple pole mounting

With our mast mounting brackets, the LuxLift TURN can be mounted easily and its angle can be adjusted steplessly.

The upper and lower mounting brackets are attached to the mast, then the lift is hooked into the four screws. By moving the angle plate at the lower mounting bracket, the mast inclination is compensated and fixed with screws.

Attachment of the mounting brackets to the pole

Suspension of LuxLift TURN

Detail upper mounting bracket

Angle compensation on the lower mounting bracket

Earth connection via M16 screw

Easy electrical wiring