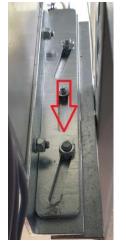

Attachment of the mounting brackets to the pole

Suspension of LuxLift TURN

Detail upper mounting bracket

Angle compensation on the lower mounting bracket

Earth connection via M16 screw

Easy electrical wiring