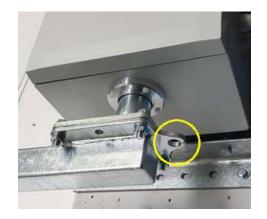

Attachment of the mounting brackets to the pole

Suspension of LuxLift TURN

Detail upper mounting bracket

Angle compensation on the lower mounting bracket

Earth connection via M16 screw

Easy electrical wiring