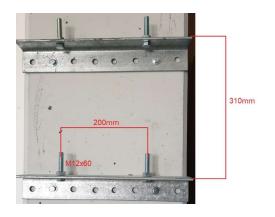

## Simple pole mounting

With our mast mounting brackets, the LuxLift TURN can be mounted easily and its angle can be adjusted steplessly.

The upper and lower mounting brackets are attached to the mast, then the lift is hooked into the four screws. By moving the angle plate at the lower mounting bracket, the mast inclination is compensated and fixed with screws.

Attachment of the mounting brackets to the pole

Suspension of LuxLift TURN

Detail upper mounting bracket

Angle compensation on the lower mounting bracket

Earth connection via M16 screw

Easy electrical wiring