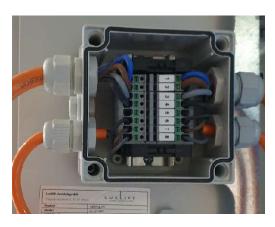

Attachment of the mounting brackets to the pole

Suspension of LuxLift TURN

Detail upper mounting bracket

Angle compensation on the lower mounting bracket

Earth connection via M16 screw

Easy electrical wiring