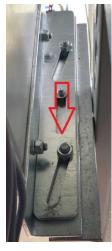

## Simple pole mounting

With our mast mounting brackets, the LuxLift TURN can be mounted easily and its angle can be adjusted steplessly.

The upper and lower mounting brackets are attached to the mast, then the lift is hooked into the four screws. By moving the angle plate at the lower mounting bracket, the mast inclination is compensated and fixed with screws.

Attachment of the mounting brackets to the pole

Suspension of LuxLift TURN

Detail upper mounting bracket

Angle compensation on the lower mounting bracket

Earth connection via M16 screw

Easy electrical wiring