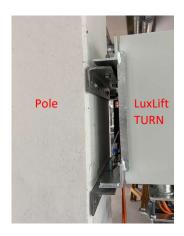

## Simple pole mounting

With our mast mounting brackets, the LuxLift TURN can be mounted easily and its angle can be adjusted steplessly.

The upper and lower mounting brackets are attached to the mast, then the lift is hooked into the four screws. By moving the angle plate at the lower mounting bracket, the mast inclination is compensated and fixed with screws.

Attachment of the mounting brackets to the pole

Suspension of LuxLift TURN

Detail upper mounting bracket

Angle compensation on the lower mounting bracket

Earth connection via M16 screw

Easy electrical wiring