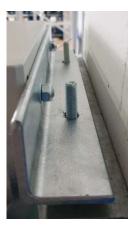

## Simple pole mounting

With our mast mounting brackets, the LuxLift TURN can be mounted easily and its angle can be adjusted steplessly.

The upper and lower mounting brackets are attached to the mast, then the lift is hooked into the four screws. By moving the angle plate at the lower mounting bracket, the mast inclination is compensated and fixed with screws.

Attachment of the mounting brackets to the pole

Suspension of LuxLift TURN

Detail upper mounting bracket

Angle compensation on the lower mounting bracket

Earth connection via M16 screw

Easy electrical wiring