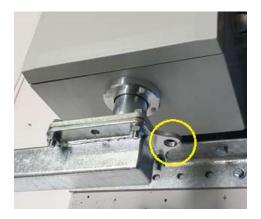

Attachment of the mounting brackets to the pole

Suspension of LuxLift TURN

Detail upper mounting bracket

Angle compensation on the lower mounting bracket

Earth connection via M16 screw

Easy electrical wiring